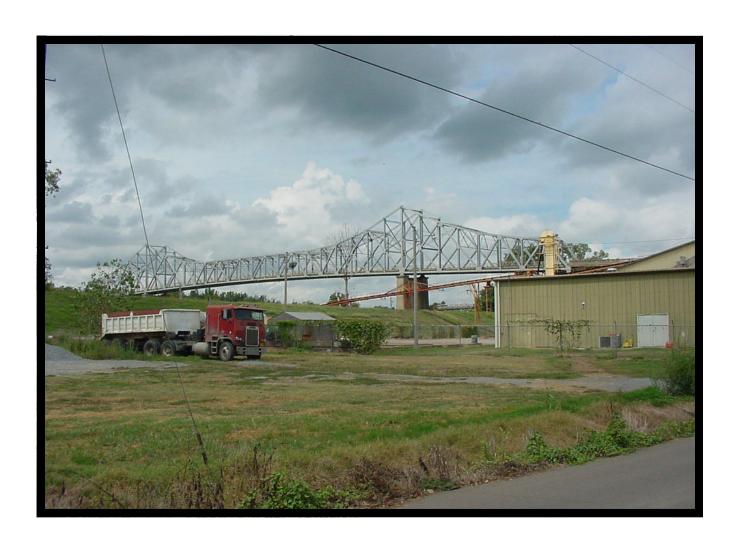

**DOUBLE ARCH THRU TRUSS** 

**CROSSES - WHITE RIVER** 

**DATE OF CONSTRUCTION – 1931** 

BUILDER - AUSTIN BRIDGE COMPANY, DALLAS, TX

HISTORIC BRIDGE INVENTORY DATE - 1987 SHPO NUMBER – MO0058

HAER NUMBER - AR-49

DATE LISTED ON NATIONAL REGISTER - 11/1/1984 LAT./LONG. 34:41:19.57, -91:18:59.13