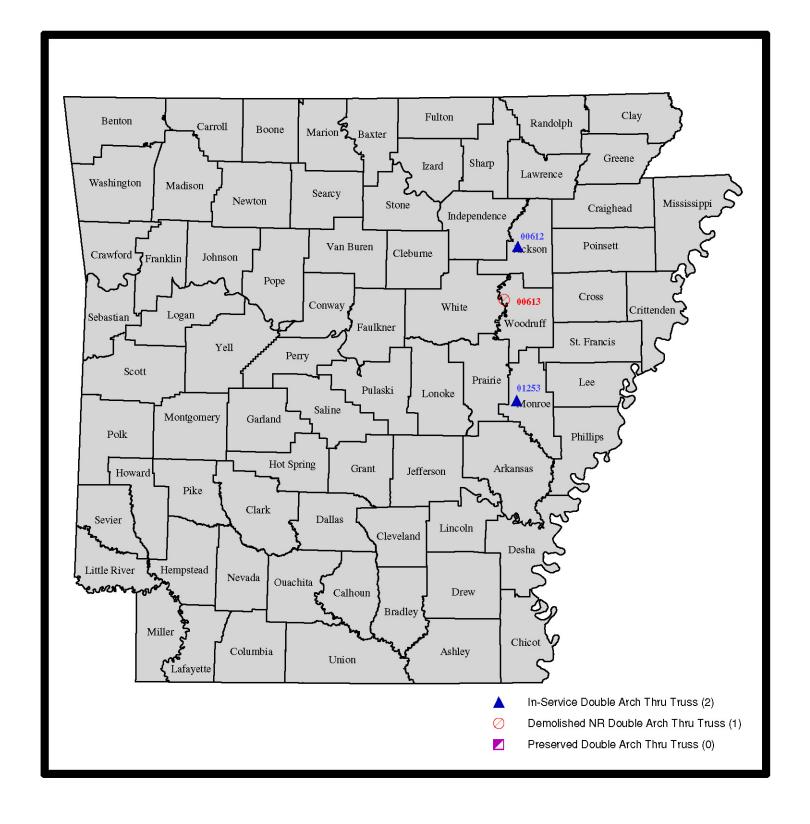

Double Arch Thru Truss Bridges

HISTORIC BRIDGE #00612 STATE HIGHWAY 367 JACKSON COUNTY

**DOUBLE ARCH THRU TRUSS** 

CROSSES - WHITE RIVER

**DATE OF CONSTRUCTION – 1930** 

BUILDER - MISSOURI VALLEY BRIDGE & IRON COMPANY, LEAVENWORTH, KS

HISTORIC BRIDGE INVENTORY DATE - 1987 SHPO NUMBER - JA0051 HAER NUMBER - AR-12 DATE LISTED ON NATIONAL REGISTER - 4/9/1990 LAT./LONG. 35:36:21.35, -91:17:19.37

HISTORIC BRIDGE #01253 US HIGHWAY 79 MONROE COUNTY