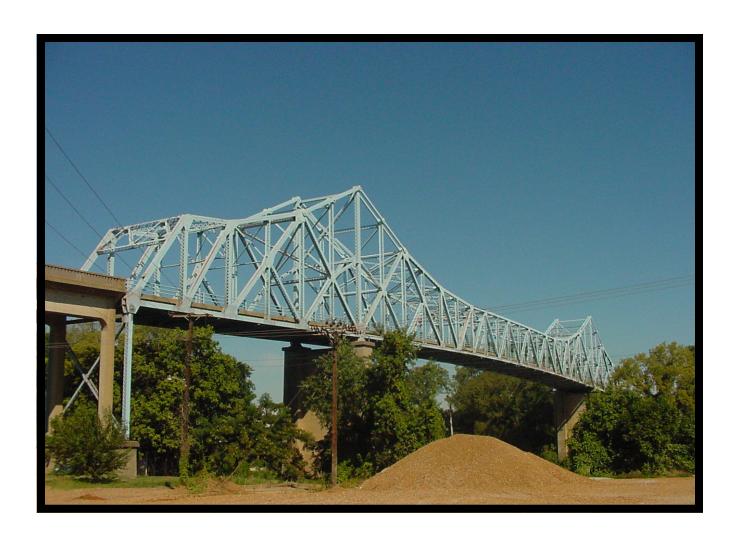

Double Arch Thru Truss Bridges

HISTORIC BRIDGE #00612 STATE HIGHWAY 367 JACKSON COUNTY

**DOUBLE ARCH THRU TRUSS** 

CROSSES - WHITE RIVER

**DATE OF CONSTRUCTION – 1930** 

BUILDER - MISSOURI VALLEY BRIDGE & IRON COMPANY, LEAVENWORTH, KS

HISTORIC BRIDGE INVENTORY DATE - 1987 SHPO NUMBER - JA0051 HAER NUMBER - AR-12 DATE LISTED ON NATIONAL REGISTER - 4/9/1990 LAT./LONG. 35:36:21.35, -91:17:19.37

HISTORIC BRIDGE #01253 US HIGHWAY 79 MONROE COUNTY